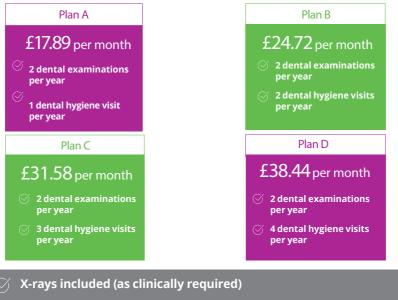

#### **Membership Plans**

### Spread the cost of your dental care with our costeffective plans

- More cost-effective than paying as you go
- 10% discount off all routine treatments (excluding hygiene visits)
- Global Dental A & E Assistance Scheme
- Regular attendance reduces the risk of oral disease and the need for invasive treatments
- Convenient payment by monthly Direct Debit

# Our **Dental Plan**

- 10% discount off all routine treatments (excluding hygiene visits)
  - 🏹 🛛 Global Dental A & E Assistance Scheme