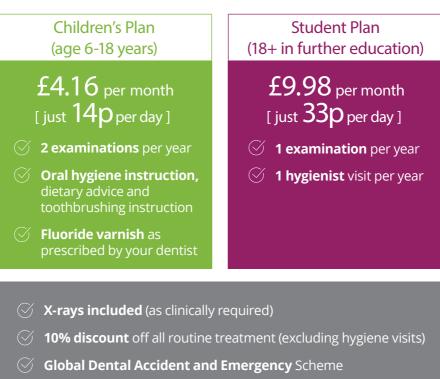

## Our dental plans

## Global Dental A & E Assistance Scheme

Our dental plans include access to a Global Dental Accident and Emergency Assistance Scheme. The Scheme is established to offer support to patients who request assistance or treatment following an accident, a dental emergency or are diagnosed with mouth cancer.